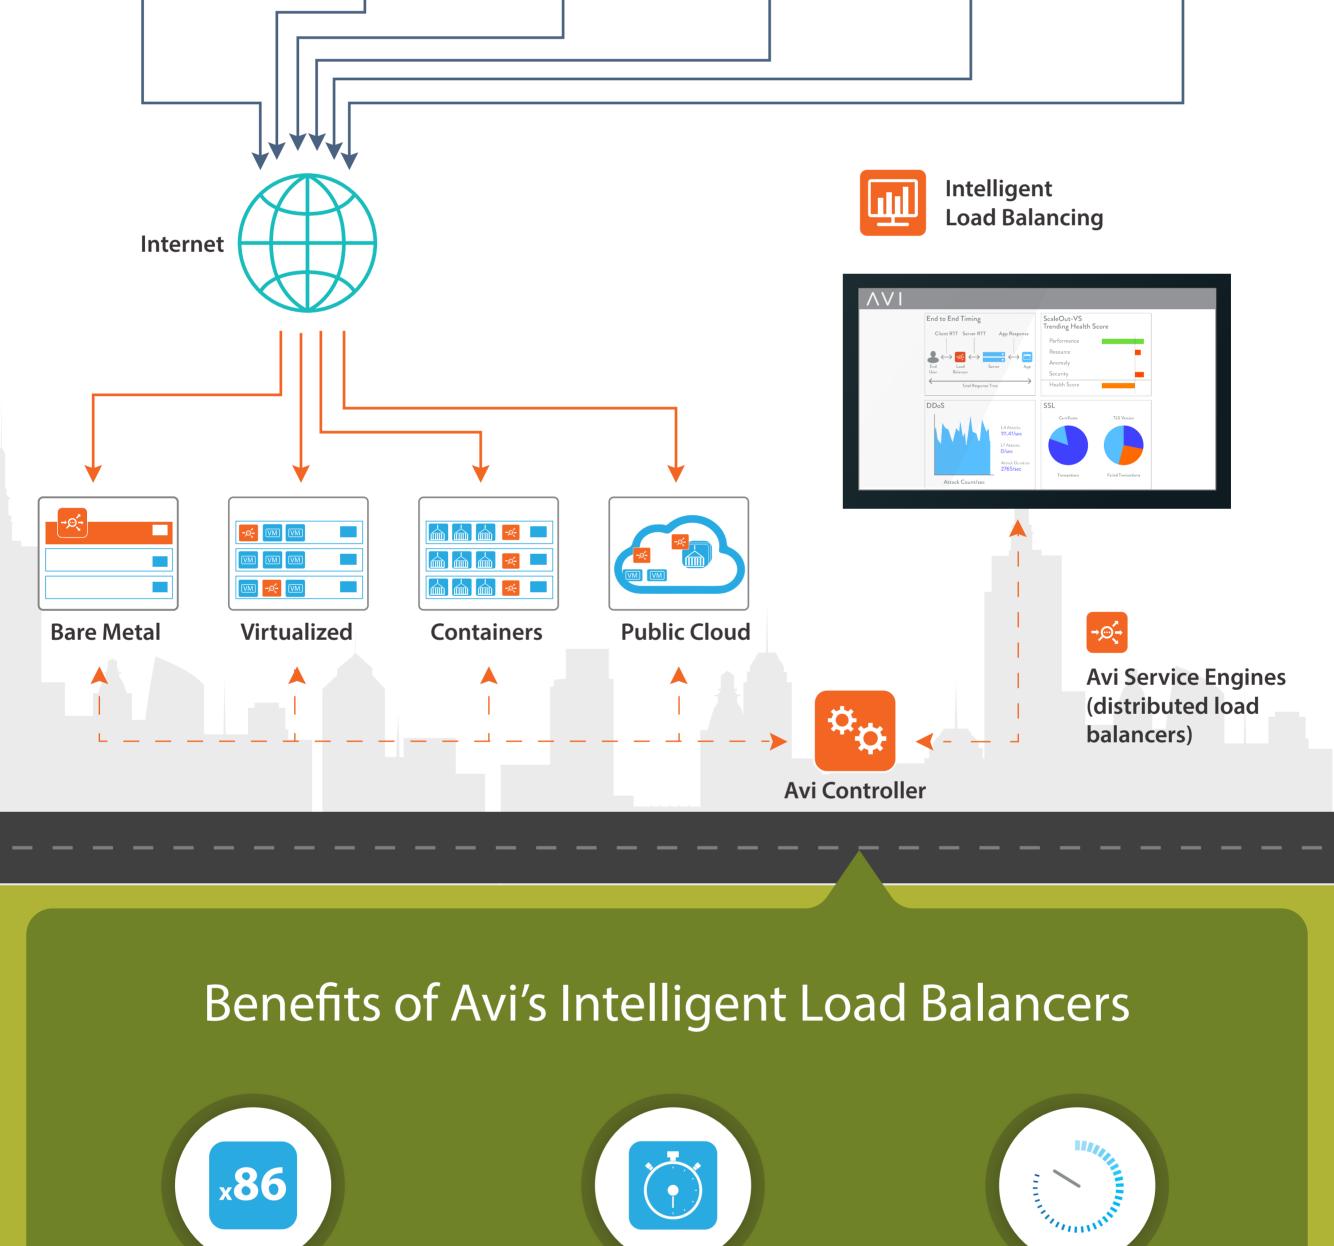

### peak conditions.

Avi Networks - Elastic Application Services Fabric

# balancing, autoscaling, deep application analytics, and security.

Avi Networks is built on software-defined principles and delivers elastic application services including load