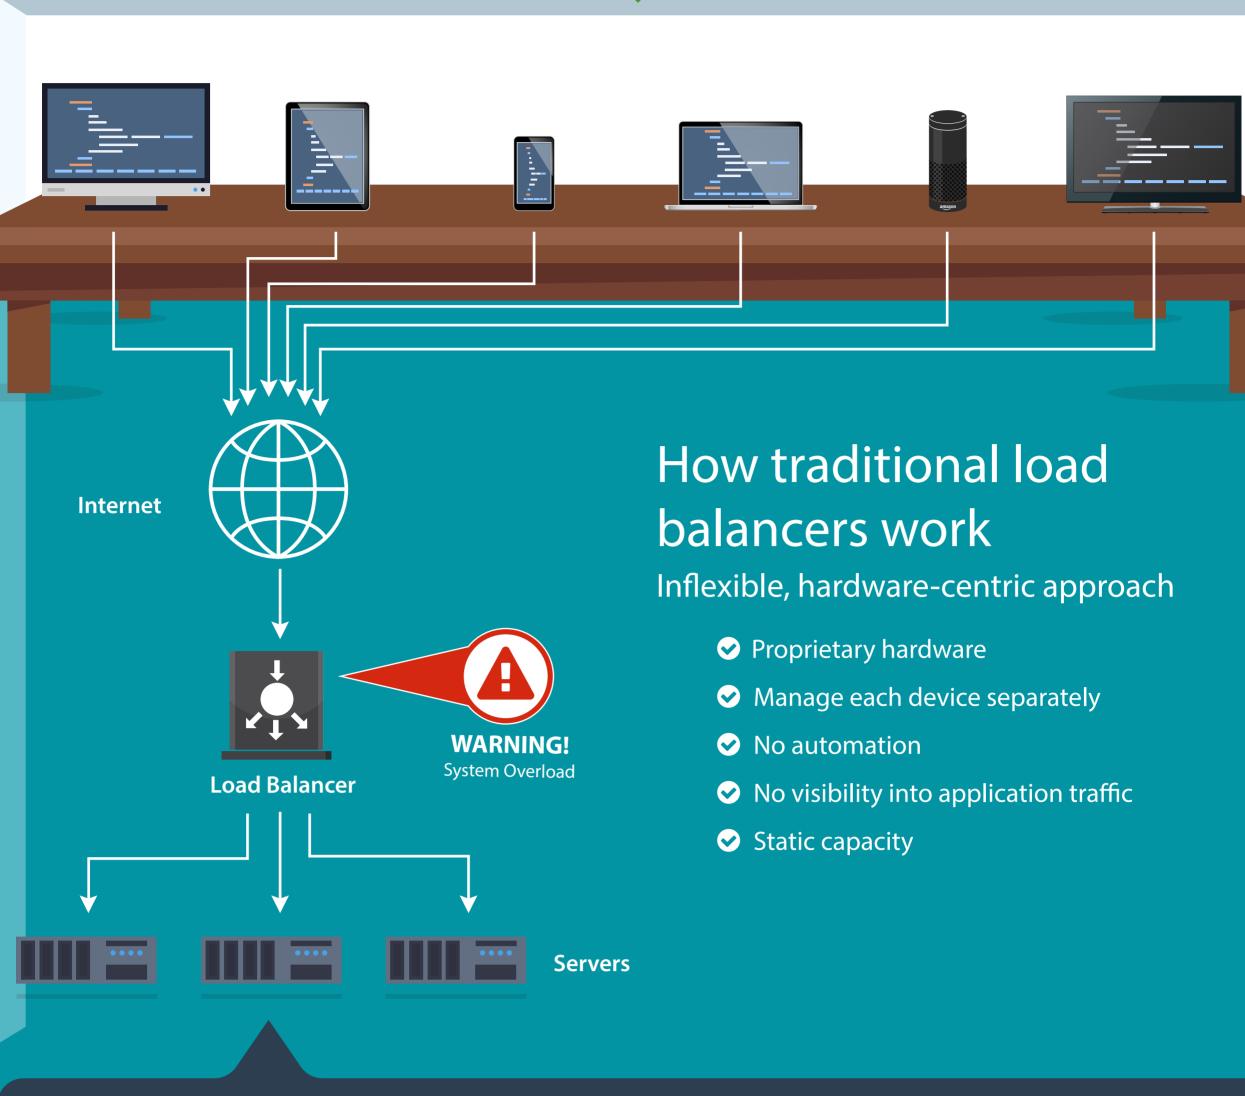

# Enterprises Are Struggling to Achieve Elasticity

Problems with hardware load balancers

### load balancing Even movies streamed online through Netflix are now encrypted. The growing amount of encrypted traffic puts

What encrypted traffic means for

enormous strain on load balancers that must offload or decrypt these SSL-encrypted packets before they reach the application.