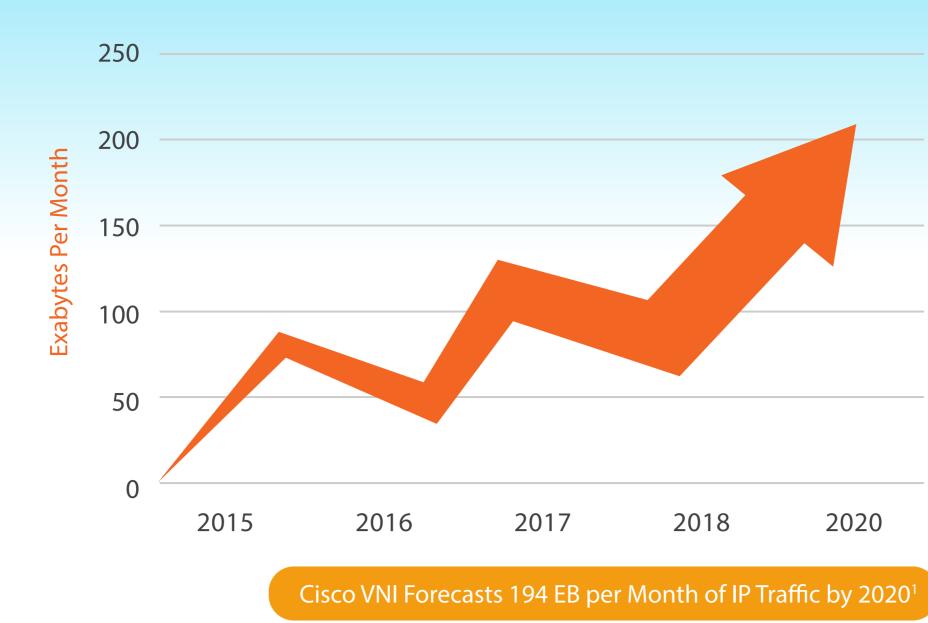

## Ludicrous Scale with Load Balancers 0 to 1 Million Transactions Per Second

# Encrypted Traffic-Everywhere and Growing

INTERNET **TRAFFIC** 2016<sup>2</sup>

### load balancing Even movies streamed online through Netflix are now encrypted. The growing amount of encrypted traffic puts

What encrypted traffic means for

enormous strain on load balancers that must offload or decrypt these SSL-encrypted packets before they reach the application.