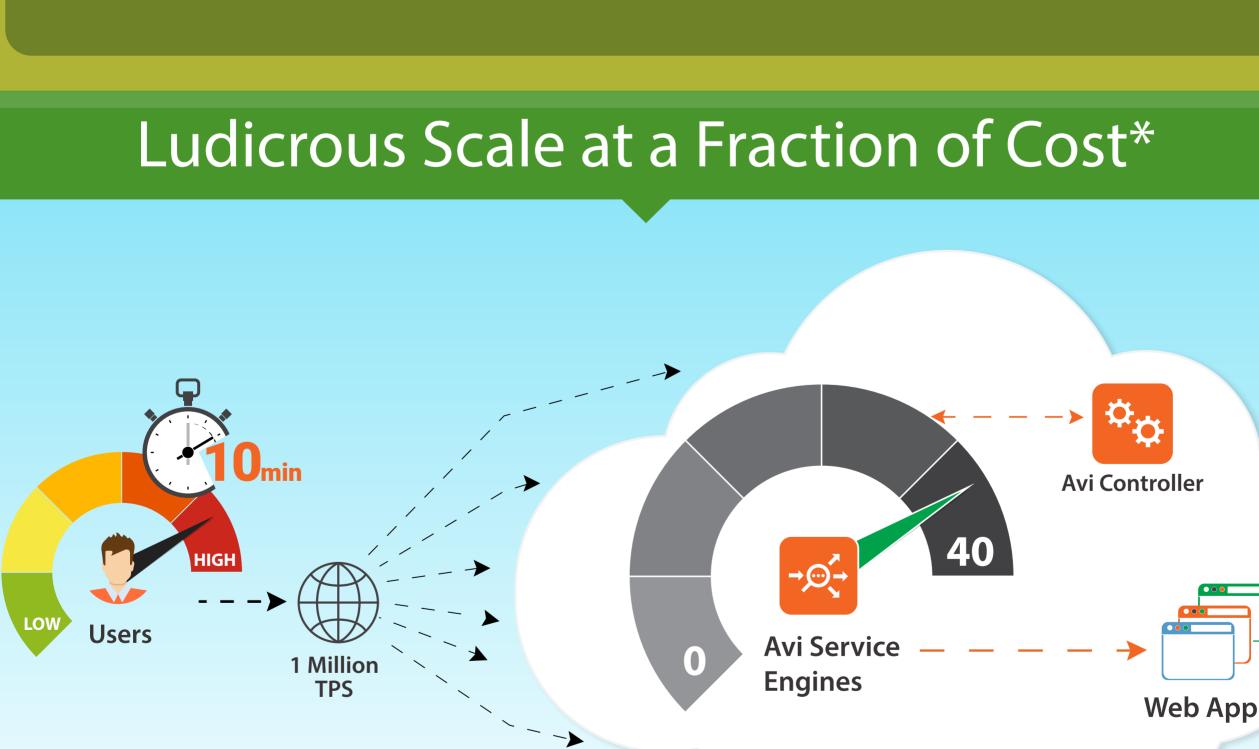

## Ludicrous Scale with Load Balancers 0 to 1 Million Transactions Per Second

Runs on x86 servers, eliminating the need

for proprietary hardware appliances

1,000,000

\*Avi Load Balancers on 40 Google

\$1.20 per instance /hour

instances at an infrastructure cost of

**TPS IN UNDER** 

Avi Controller for automatically scaling

load balancers up or down

**Google Cloud Platform** 

(or Data Center or Any Cloud)

**Seconds to Resolve** 

Actionable application, security, and

end-user analytics and visibility make

DOWN

FROM 0 TO 1

10min

Predictive Zero-Touch Elasticity

in Your Environment

**SEE HOW** 

Resources <sup>1</sup> http://www.cisco.com/c/en/us/solutions/collateral/service-provider/visual-networking-index-vni/vni-hyperconnectivity-wp.html